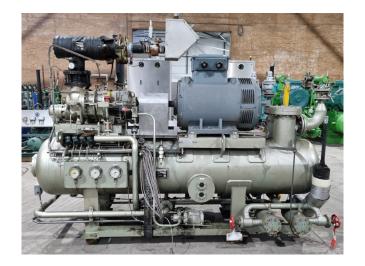

#### **Used Mycom 160MUD-HE**

Used Mycom 160MUD-HE screw compressor on Freon. Complete with a Dutchi Motors DM-IP23 280M2 - 50/60 Hz - 132/145 kW - 2960/3550 RPM, Mycom HS 6030 oil separator with a volume of 700 liters, Mycom LBB 3020 oil cooler, Mycom oil pump, and pressure gauges.

## **Specifications**

| Brand                    | Mycom                   |
|--------------------------|-------------------------|
| Туре                     | 160MUD-HE               |
| Refrigerant              | Freon                   |
| kW at -30°C/+40°C        | 173,4*                  |
| Electromotor Specs       | 50/60 Hz - 132/145 kW - |
|                          | 2960/3550 RPM           |
| On steel base frame      | ✓                       |
| Pressure gauges          | ✓                       |
| Hp/Lp/Op                 |                         |
| Oil separator            | ✓                       |
| Liquid line filter drier | ✓                       |
| Sight Glass              | ✓                       |
| Solenoid Valve           | ✓                       |
| Remarks                  | *Capacity based on a    |
|                          | condensing temperature  |
|                          | of 30°C and with        |
|                          | economizer              |
| Sizes                    | 3150x1400x2450 mm       |
|                          | (LxWxH)                 |
| Stock                    | 1                       |
|                          |                         |