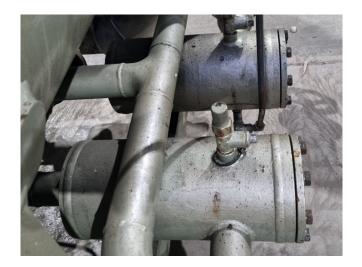

#### **Used Mycom 160MUD-HE**

Used Mycom 160MUD-HE screw compressor on Freon. Complete with a Dutchi Motors DM-IP23 280M2 - 50/60 Hz - 132/145 kW - 2960/3550 RPM, Mycom HS 6030 oil separator with a volume of 700 liters, Mycom LBB 3020 oil cooler, Mycom oil pump, and pressure gauges.