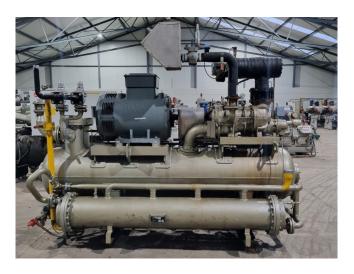

#### **Used Mycom 160MUD-HE**

Used Mycom 160MUD-HE screw compressor on Freon. Complete with a Dutchi Motors DM-IP23 280M2 - 50/60 Hz - 132/145 kW - 2960/3550 RPM, Mycom HS 6030 oil separator with a volume of 700 liters, Mycom LBB 3020 oil cooler, Mycom oil pump, and pressure gauges.

## **Specifications**

| Brand                    | Mycom                   |
|--------------------------|-------------------------|
| Туре                     | 160MUD-HE               |
| Refrigerant              | Freon                   |
| kW at -30°C/+40°C        | 173,4*                  |
| Electromotor Specs       | 50/60 Hz - 132/145 kW - |
|                          | 2960/3550 RPM           |
| On steel base frame      | ✓                       |
| Pressure gauges          | ✓                       |
| Hp/Lp/Op                 |                         |
| Oil separator            | ✓                       |
| Liquid line filter drier | ✓                       |
| Sight Glass              | ✓                       |
| Solenoid Valve           | ✓                       |
| Remarks                  | *Capacity based on a    |
|                          | condensing temperature  |
|                          | of 30°C and with        |
|                          | economizer              |
| Sizes                    | 3150x1400x2450 mm       |
|                          | (LxWxH)                 |
| Stock                    | 1                       |
|                          |                         |