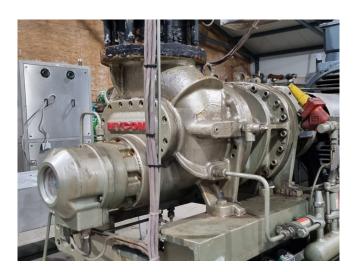

#### **Used Mycom 160MUD-HE**

Used Mycom 160MUD-HE screw compressor on Freon. Complete with a Dutchi Motors DM-IP23 280M2 - 50/60 Hz - 132/145 kW - 2960/3550 RPM, Mycom HS 6030 oil separator with a volume of 700 liters, Mycom LBB 3020 oil cooler, Mycom oil pump, and pressure gauges.