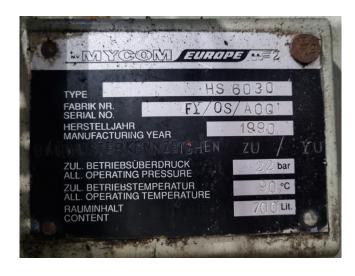

#### **Used Mycom 160MUD-HE**

Used Mycom 160MUD-HE screw compressor on Freon. Complete with a Dutchi Motors DM-IP23 280M2 - 50/60 Hz - 132/145 kW - 2960/3550 RPM, Mycom HS 6030 oil separator with a volume of 700 liters, Mycom LBB 3020 oil cooler, Mycom oil pump, and pressure gauges.