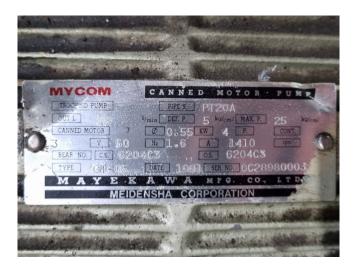

#### **Used Mycom 160MUD-HE**

Used Mycom 160MUD-HE screw compressor on Freon. Complete with a Dutchi Motors DM-IP23 280M2 - 50/60 Hz - 132/145 kW - 2960/3550 RPM, Mycom HS 6030 oil separator with a volume of 700 liters, Mycom LBB 3020 oil cooler, Mycom oil pump, and pressure gauges.