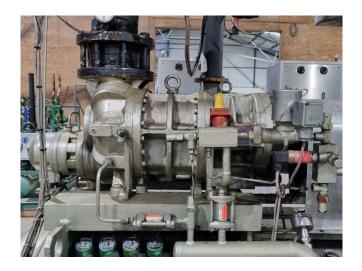

#### **Used Mycom 160MUD-HE**

Used Mycom 160MUD-HE screw compressor on Freon. Complete with a Dutchi Motors DM-IP23 280M2 - 50/60 Hz - 132/145 kW - 2960/3550 RPM, Mycom HS 6030 oil separator with a volume of 700 liters, Mycom LBB 3020 oil cooler, Mycom oil pump, and pressure gauges.