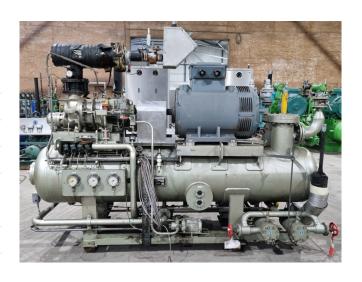

#### **Used Mycom 160MUD-HE**

Used Mycom 160MUD-HE screw compressor on Freon. Complete with a Dutchi Motors DM-IP23 280M2 - 50/60 Hz - 132/145 kW - 2960/3550 RPM, Mycom HS 6030 oil separator with a volume of 700 liters, Mycom LBB 3020 oil cooler, Mycom oil pump, and pressure gauges.

## **Specifications**

| Brand                    | Mycom                   |
|--------------------------|-------------------------|
| Туре                     | 160MUD-HE               |
| Refrigerant              | Freon                   |
| kW at -30°C/+40°C        | 173,4*                  |
| Electromotor Specs       | 50/60 Hz - 132/145 kW - |
|                          | 2960/3550 RPM           |
| On steel base frame      | ✓                       |
| Pressure gauges          | ✓                       |
| Hp/Lp/Op                 |                         |
| Oil separator            | ✓                       |
| Liquid line filter drier | ✓                       |
| Sight Glass              | ✓                       |
| Solenoid Valve           | ✓                       |
| Remarks                  | *Capacity based on a    |
|                          | condensing temperature  |
|                          | of 30°C and with        |
|                          | economizer              |
| Sizes                    | 3150x1400x2450 mm       |
|                          | (LxWxH)                 |
| Stock                    | 1                       |
|                          |                         |