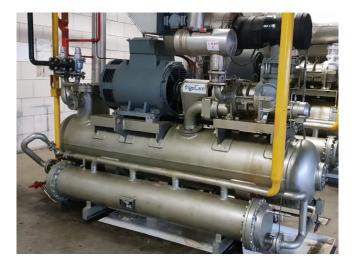

#### **Used Mycom 160MUD-HE**

Used Mycom 160MUD-HE screw compressor on Freon. Complete with a Dutchi Motors DM-IP23 280M2 - 50/60 Hz - 132/145 kW - 2960/3550 RPM, Mycom HS 6030 oil separator with a volume of 700 liters, Mycom LBB 3020 oil cooler, Mycom oil pump, and pressure gauges.

## **Specifications**

| Brand                    | Mycom                   |
|--------------------------|-------------------------|
| Туре                     | 160MUD-HE               |
| Refrigerant              | Freon                   |
| kW at -30°C/+40°C        | 173,4*                  |
| Electromotor Specs       | 50/60 Hz - 132/145 kW - |
|                          | 2960/3550 RPM           |
| On steel base frame      | ✓                       |
| Pressure gauges          | ✓                       |
| Hp/Lp/Op                 |                         |
| Oil separator            | ✓                       |
| Liquid line filter drier | ✓                       |
| Sight Glass              | ✓                       |
| Solenoid Valve           | ✓                       |
| Remarks                  | *Capacity based on a    |
|                          | condensing temperature  |
|                          | of 30°C and with        |
|                          | economizer              |
| Sizes                    | 3150x1400x2450 mm       |
|                          | (LxWxH)                 |
| Stock                    | 1                       |
|                          |                         |