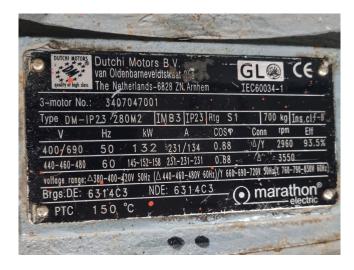

#### **Used Mycom 160MUD-HE**

Used Mycom 160MUD-HE screw compressor on Freon. Complete with a Dutchi Motors DM-IP23 280M2 - 50/60 Hz - 132/145 kW - 2960/3550 RPM, Mycom HS 6030 oil separator with a volume of 700 liters, Mycom LBB 3020 oil cooler, Mycom oil pump, and pressure gauges.