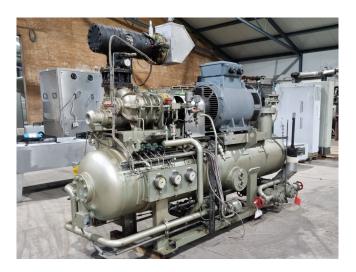

#### **Used Mycom 160MUD-HE**

Used Mycom 160MUD-HE screw compressor on Freon. Complete with a Dutchi Motors DM-IP23 280M2 - 50/60 Hz - 132/145 kW - 2960/3550 RPM, Mycom HS 6030 oil separator with a volume of 700 liters, Mycom LBB 3020 oil cooler, Mycom oil pump, and pressure gauges.

## **Specifications**

| Brand                    | Mycom                   |
|--------------------------|-------------------------|
| Туре                     | 160MUD-HE               |
| Refrigerant              | Freon                   |
| kW at -30°C/+40°C        | 173,4*                  |
| Electromotor Specs       | 50/60 Hz - 132/145 kW - |
|                          | 2960/3550 RPM           |
| On steel base frame      | ✓                       |
| Pressure gauges          | ✓                       |
| Hp/Lp/Op                 |                         |
| Oil separator            | ✓                       |
| Liquid line filter drier | ✓                       |
| Sight Glass              | ✓                       |
| Solenoid Valve           | ✓                       |
| Remarks                  | *Capacity based on a    |
|                          | condensing temperature  |
|                          | of 30°C and with        |
|                          | economizer              |
| Sizes                    | 3150x1400x2450 mm       |
|                          | (LxWxH)                 |
| Stock                    | 1                       |
|                          |                         |