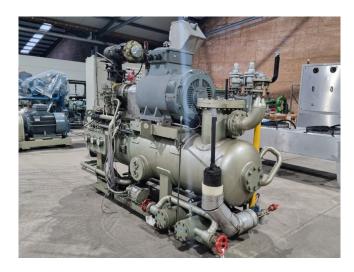

#### **Used Mycom 160MUD-HE**

Used Mycom 160MUD-HE screw compressor on Freon. Complete with a Dutchi Motors DM-IP23 280M2 - 50/60 Hz - 132/145 kW - 2960/3550 RPM, Mycom HS 6030 oil separator with a volume of 700 liters, Mycom LBB 3020 oil cooler, Mycom oil pump, and pressure gauges.

## **Specifications**

| Brand                    | Mycom                   |
|--------------------------|-------------------------|
| Туре                     | 160MUD-HE               |
| Refrigerant              | Freon                   |
| kW at -30°C/+40°C        | 173,4*                  |
| Electromotor Specs       | 50/60 Hz - 132/145 kW - |
|                          | 2960/3550 RPM           |
| On steel base frame      | ✓                       |
| Pressure gauges          | ✓                       |
| Hp/Lp/Op                 |                         |
| Oil separator            | ✓                       |
| Liquid line filter drier | ✓                       |
| Sight Glass              | ✓                       |
| Solenoid Valve           | ✓                       |
| Remarks                  | *Capacity based on a    |
|                          | condensing temperature  |
|                          | of 30°C and with        |
|                          | economizer              |
| Sizes                    | 3150x1400x2450 mm       |
|                          | (LxWxH)                 |
| Stock                    | 1                       |
|                          |                         |