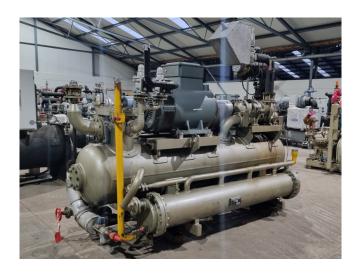

#### **Used Mycom 160MUD-HE**

Used Mycom 160MUD-HE screw compressor on Freon. Complete with a Dutchi Motors DM-IP23 280M2 - 50/60 Hz - 132/145 kW - 2960/3550 RPM, Mycom HS 6030 oil separator with a volume of 700 liters, Mycom LBB 3020 oil cooler, Mycom oil pump, and pressure gauges.

## **Specifications**

| Brand                    | Mycom                   |
|--------------------------|-------------------------|
| Туре                     | 160MUD-HE               |
| Refrigerant              | Freon                   |
| kW at -30°C/+40°C        | 173,4*                  |
| Electromotor Specs       | 50/60 Hz - 132/145 kW - |
|                          | 2960/3550 RPM           |
| On steel base frame      | ✓                       |
| Pressure gauges          | ✓                       |
| Hp/Lp/Op                 |                         |
| Oil separator            | ✓                       |
| Liquid line filter drier | ✓                       |
| Sight Glass              | ✓                       |
| Solenoid Valve           | ✓                       |
| Remarks                  | *Capacity based on a    |
|                          | condensing temperature  |
|                          | of 30°C and with        |
|                          | economizer              |
| Sizes                    | 3150x1400x2450 mm       |
|                          | (LxWxH)                 |
| Stock                    | 1                       |
|                          |                         |