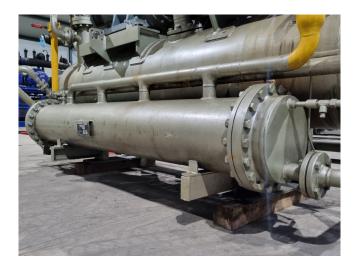

#### **Used Mycom 160MUD-HE**

Used Mycom 160MUD-HE screw compressor on Freon. Complete with a Dutchi Motors DM-IP23 280M2 - 50/60 Hz - 132/145 kW - 2960/3550 RPM, Mycom HS 6030 oil separator with a volume of 700 liters, Mycom LBB 3020 oil cooler, Mycom oil pump, and pressure gauges.