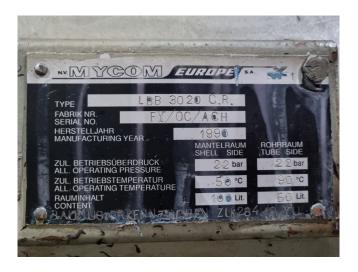

#### **Used Mycom 160MUD-HE**

Used Mycom 160MUD-HE screw compressor on Freon. Complete with a Dutchi Motors DM-IP23 280M2 - 50/60 Hz - 132/145 kW - 2960/3550 RPM, Mycom HS 6030 oil separator with a volume of 700 liters, Mycom LBB 3020 oil cooler, Mycom oil pump, and pressure gauges.