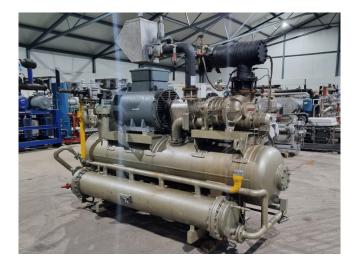

#### **Used Mycom 160MUD-HE**

Used Mycom 160MUD-HE screw compressor on Freon. Complete with a Dutchi Motors DM-IP23 280M2 - 50/60 Hz - 132/145 kW - 2960/3550 RPM, Mycom HS 6030 oil separator with a volume of 700 liters, Mycom LBB 3020 oil cooler, Mycom oil pump, and pressure gauges.

## **Specifications**

| Brand                    | Mycom                   |
|--------------------------|-------------------------|
| Туре                     | 160MUD-HE               |
| Refrigerant              | Freon                   |
| kW at -30°C/+40°C        | 173,4*                  |
| Electromotor Specs       | 50/60 Hz - 132/145 kW - |
|                          | 2960/3550 RPM           |
| On steel base frame      | ✓                       |
| Pressure gauges          | ✓                       |
| Hp/Lp/Op                 |                         |
| Oil separator            | ✓                       |
| Liquid line filter drier | ✓                       |
| Sight Glass              | ✓                       |
| Solenoid Valve           | ✓                       |
| Remarks                  | *Capacity based on a    |
|                          | condensing temperature  |
|                          | of 30°C and with        |
|                          | economizer              |
| Sizes                    | 3150x1400x2450 mm       |
|                          | (LxWxH)                 |
| Stock                    | 1                       |
|                          |                         |