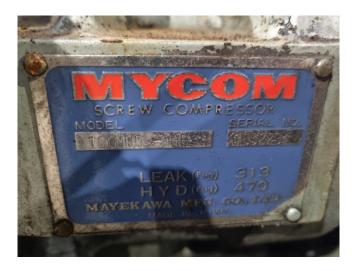

#### **Used Mycom 160MUD-HE**

Used Mycom 160MUD-HE screw compressor on Freon. Complete with a Dutchi Motors DM-IP23 280M2 - 50/60 Hz - 132/145 kW - 2960/3550 RPM, Mycom HS 6030 oil separator with a volume of 700 liters, Mycom LBB 3020 oil cooler, Mycom oil pump, and pressure gauges.