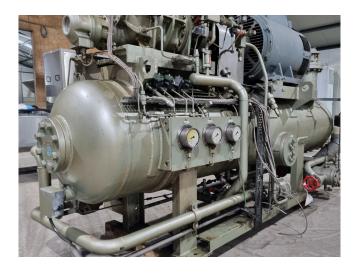

#### **Used Mycom 160MUD-HE**

Used Mycom 160MUD-HE screw compressor on Freon. Complete with a Dutchi Motors DM-IP23 280M2 - 50/60 Hz - 132/145 kW - 2960/3550 RPM, Mycom HS 6030 oil separator with a volume of 700 liters, Mycom LBB 3020 oil cooler, Mycom oil pump, and pressure gauges.