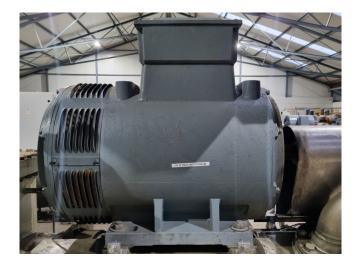

#### **Used Mycom 160MUD-HE**

Used Mycom 160MUD-HE screw compressor on Freon. Complete with a Dutchi Motors DM-IP23 280M2 - 50/60 Hz - 132/145 kW - 2960/3550 RPM, Mycom HS 6030 oil separator with a volume of 700 liters, Mycom LBB 3020 oil cooler, Mycom oil pump, and pressure gauges.